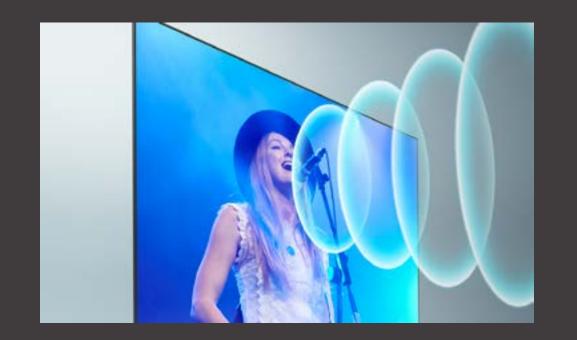

# Sound positioned to bring you into the action

BRAVIA XR TVs use advanced sound processing to make sound match precisely with what's on

# the screen, resulting in a feeling like you're right

### there in the heart of the scene.

Focusing the same way our eyes do