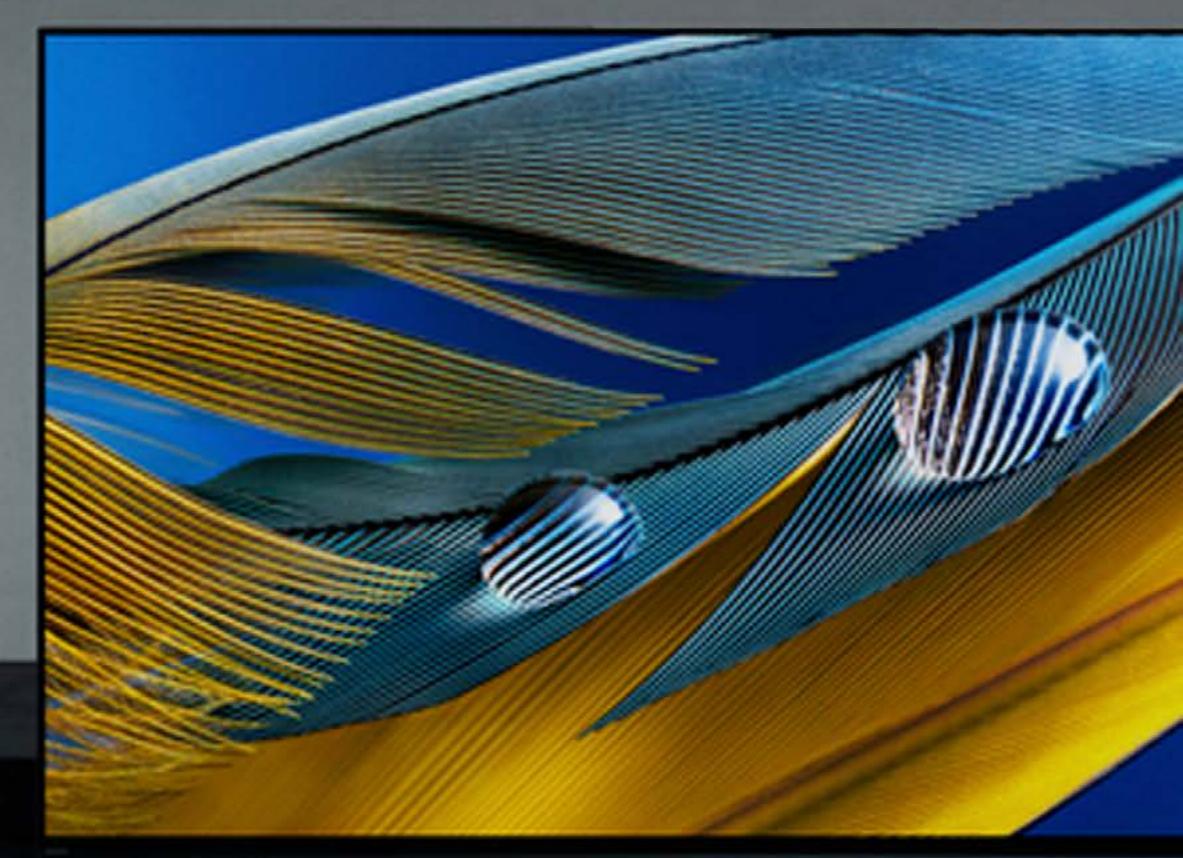

# Recreating lost texture, the intelligent way

Our Cognitive Processor XR accesses a vast amount of data, intelligently recreating lost textures and detail for real-world pictures. See details such as naturally defined animal fur and sharply outlined rock.

# A wide palette of naturally beautiful colours

See colours that are natural and beautiful to the human eye. The Cognitive Processor XR enables our unique display to access a wider palette and reproduce each colour with the subtle differences seen in the real world. With extended hue and saturation, vivid shades and realistic texture can be seen in the flowers. Even pale colours look realistic.