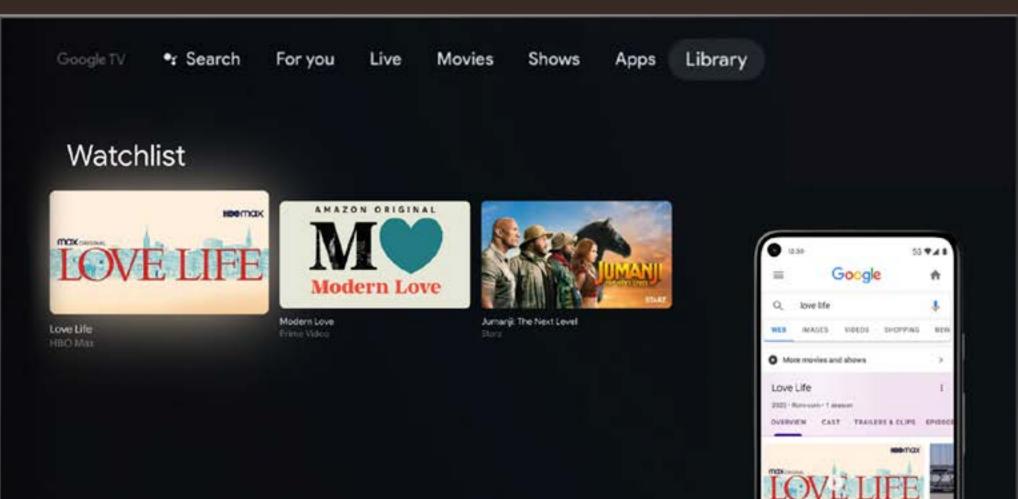

# The entertainment you love. With a little help from Google.

Google TV •r Search For you Movies Shows Apps Library

0

# Watchlist – create on phone, watch it on TV

# Content from all at one place

# Because you liked "Westworld"

The Mandalorian Diamery+

HBO Max

Amazon Prime Video

Amazon Prime Video

YouT