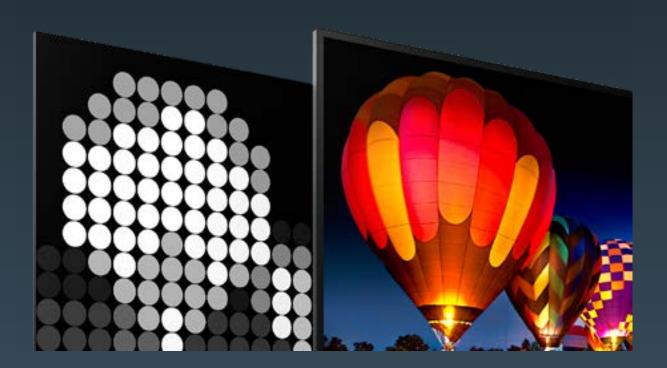

## Focusing the same way our eyes do

BRAVIA XR TVs detect the main focal point in the scene and enhance each detail in the object, ensuring that it stands out with a natural sense of depth, the same way as in the real world.

## Analysing hundreds of pieces of information, the same way our brains do

Every element in balanced harmony,

# Recreating lost texture, the intelligent way

Our Cognitive Processor XR accesses a vast amount of data, intelligently recreating lost textures and detail for real-world pictures. See details such as naturally defined animal fur and sharply outlined rock.