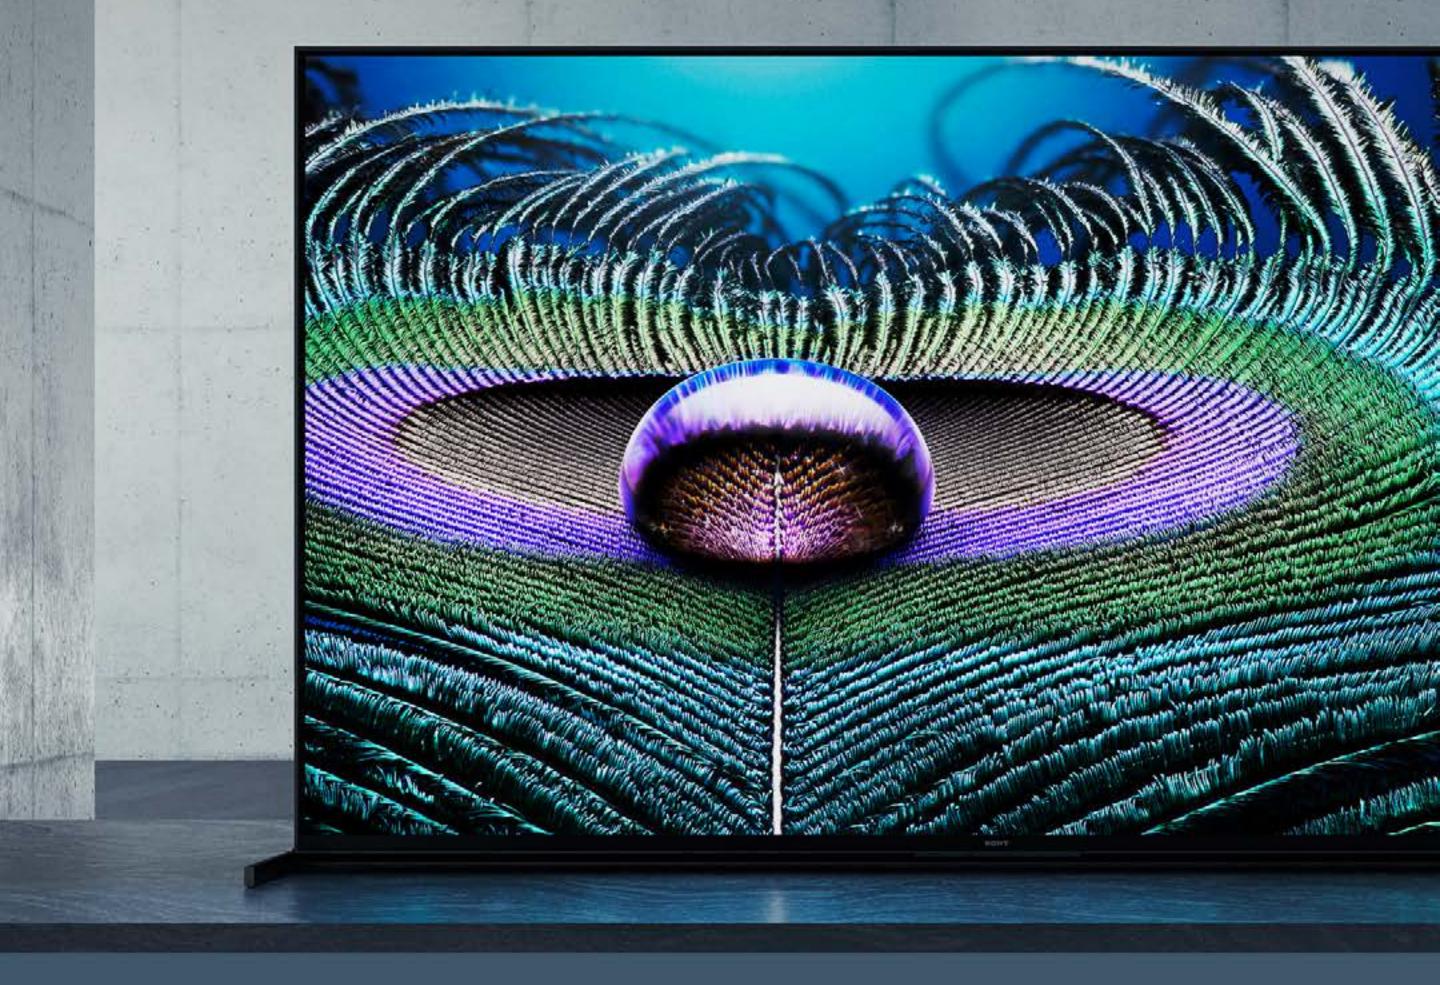

# Z9J Supreme 8K Realism, driven by Human Intelligence

### **BRAVIA XR Master Series** Google TV

Acoustic **Multi-Audio** 

## **Explore the Features**

215cm (85) I MRP Rs. 14,99,900/-

BRAVIA XR Z9J