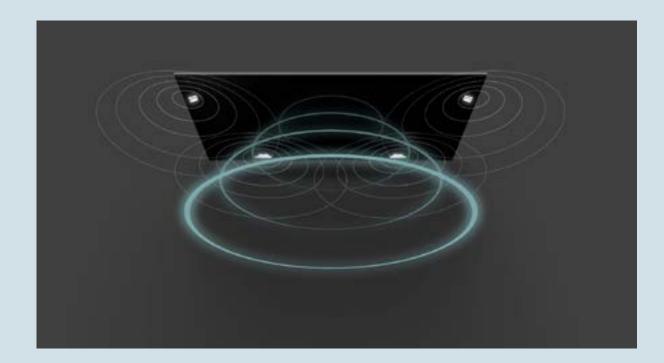

# A Perfect Fusion of Sound and Picture

With Acoustic Surface Audio+, sound comes directly from the screen with three actuators behind the TV vibrating to create acoustics that move with the picture. Two side-facing subwoofers provide powerful bass and a spatial effect.