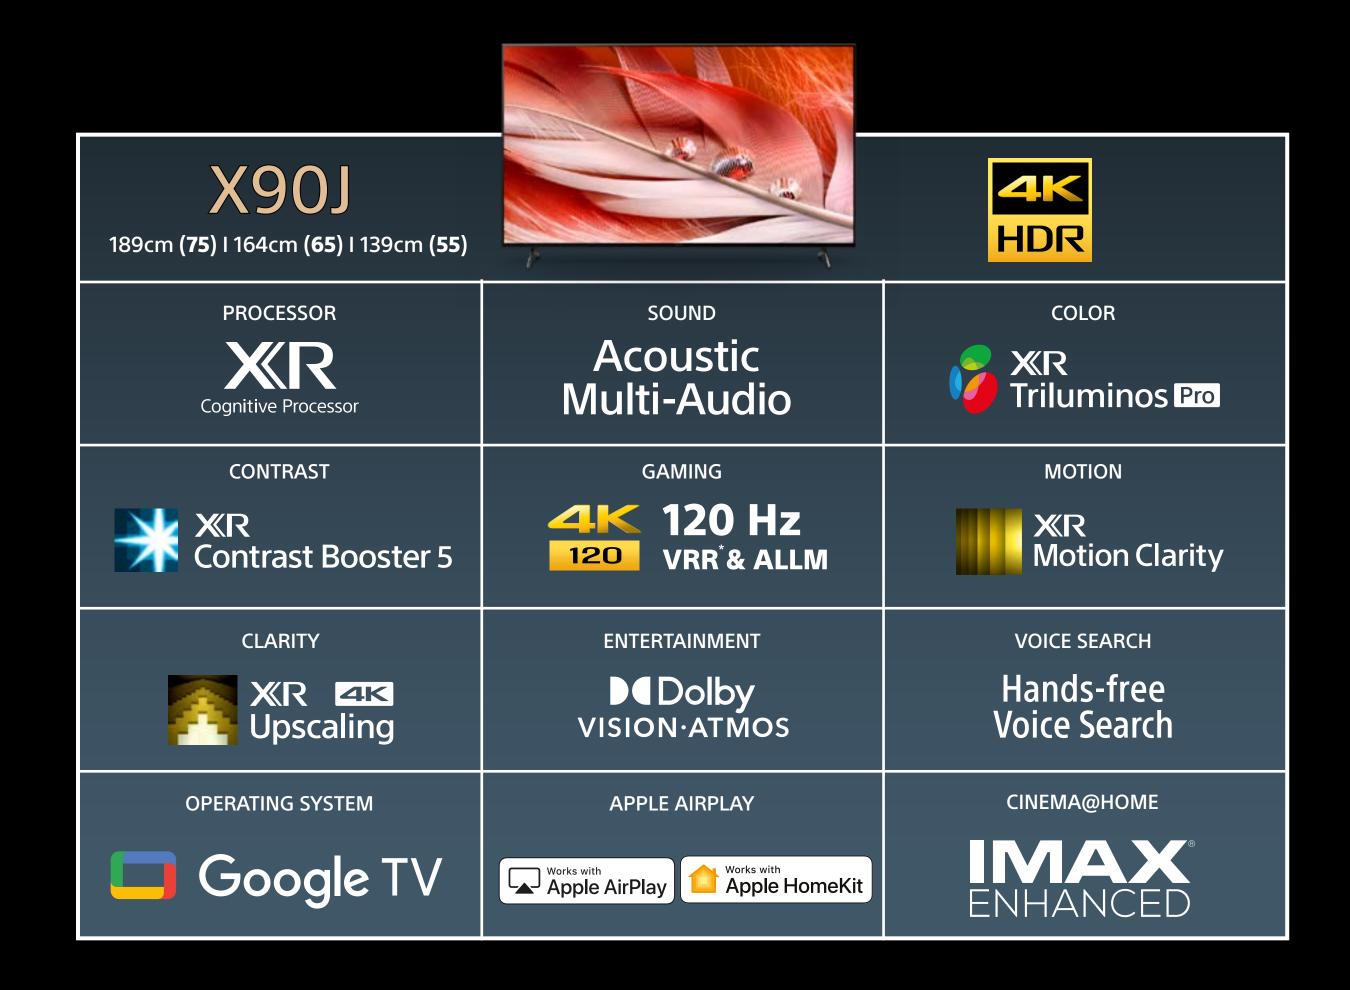

# X90J

Driven by human intelligence, defined by 4K contrast

### Google TV **BRAVIA XR Full Array LED**

RECOMMENDS

Sony XR-65X90J June 2021

Acoustic

189cm (75) I MRP Rs. 3,79,900/-164cm (65) I MRP Rs. 2,39,900/-