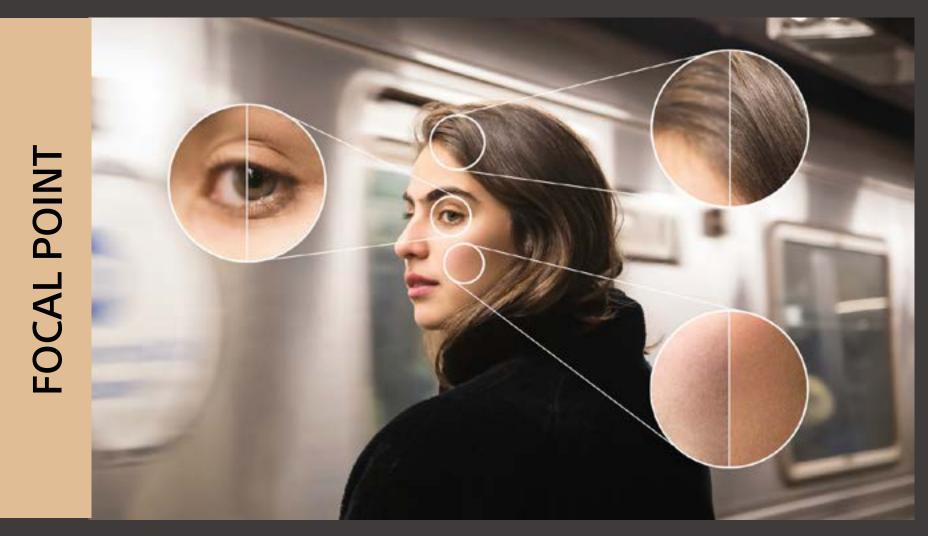

## Focusing the same way our eyes do

BRAVIA XR TVs detect the main focal point in the scene and enhance each detail in the object, ensuring that it stands out with a natural sense of depth, the same way as in the real world.

## Analysing hundreds of pieces of information, the same way our brains do

Every element in balanced harmony,

## for a real-world picture