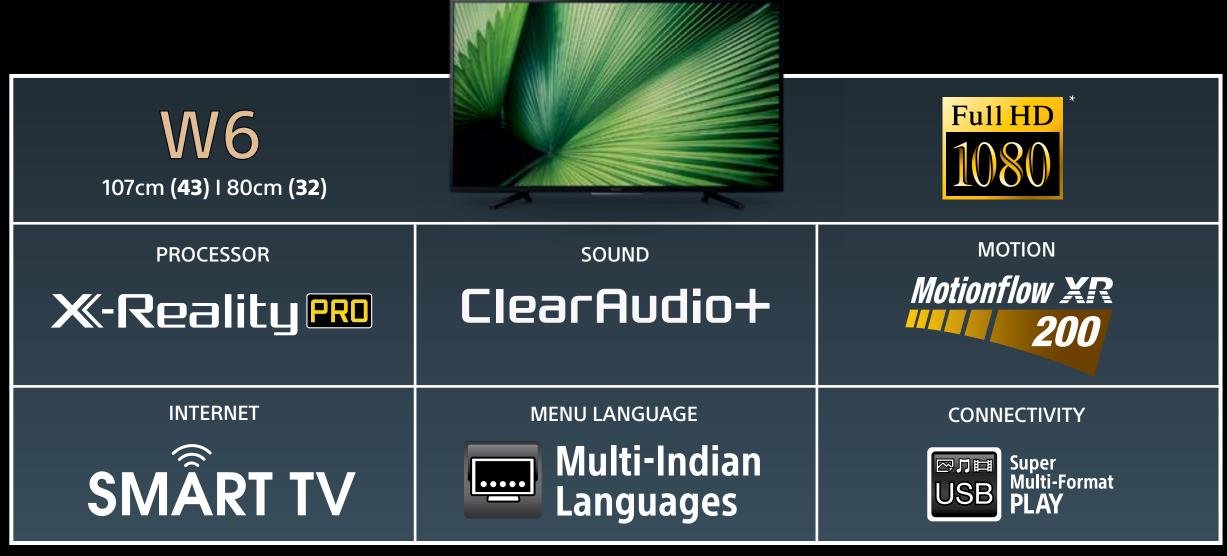

# W6 Crystal clear pictures with full details & refined sound

# **BRAVIA LED**

# ClearAudio+

X-Protection PRO

W6600: 107cm **(43)** I MRP Rs. **53,900/-**W6100: