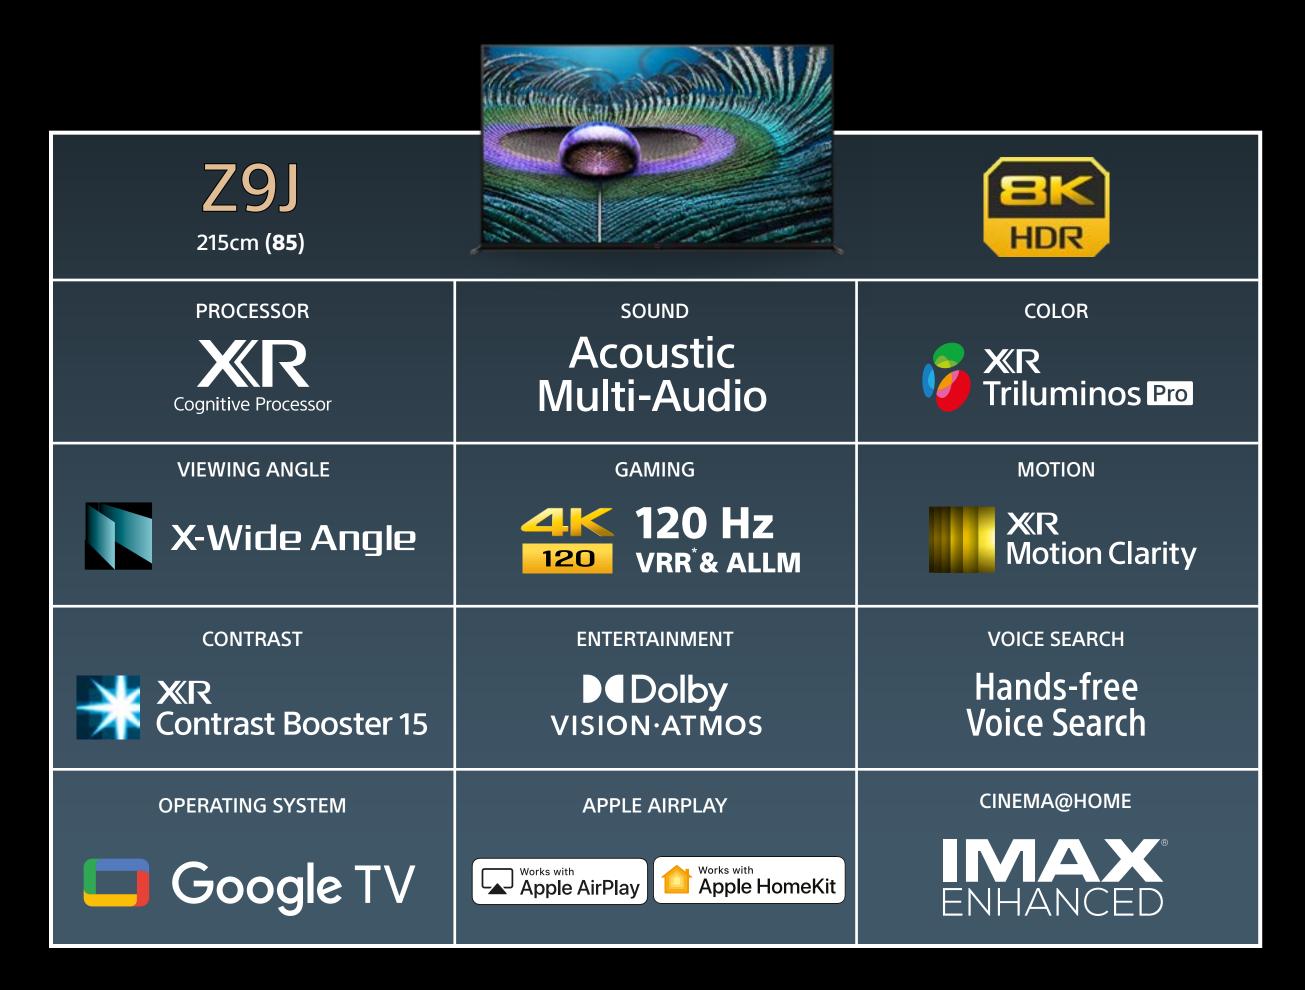

# Z9J Supreme 8K Realism, driven by Human Intelligence

### **BRAVIA XR Master Series** Google TV

Acoustic **Multi-Audio** 

## **Explore the Features**

215cm (85) I MRP Rs. 14,99,900/-

BRAVIA XR Z9J