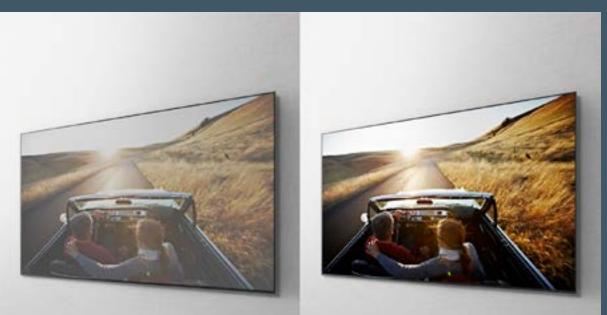

# **Real life depth with deep** blacks and intense brightness

Feel breath taking contrast, just as in real life. Our Cognitive Processor XR crossanalyses data, enhancing pictures in the same way that the human eye focuses for real life colour and depth. With XR Contrast Booster, bright areas are brighter and dark areas darker-no more details overwhelmed by shadow or lost in blownout highlights.

# Feel more depth and texture with pure blacks and dazzling light

Our Cognitive Processor XR cross analyses data, enhancing pictures in the same way that the human eye focuses for more realistic colour and depth. With XR OLED Contrast, brightness is adjusted for higher peaks in glare and deeper blacks in shadow - no more details overwhelmed by shadow or lost in blown-out highlights.