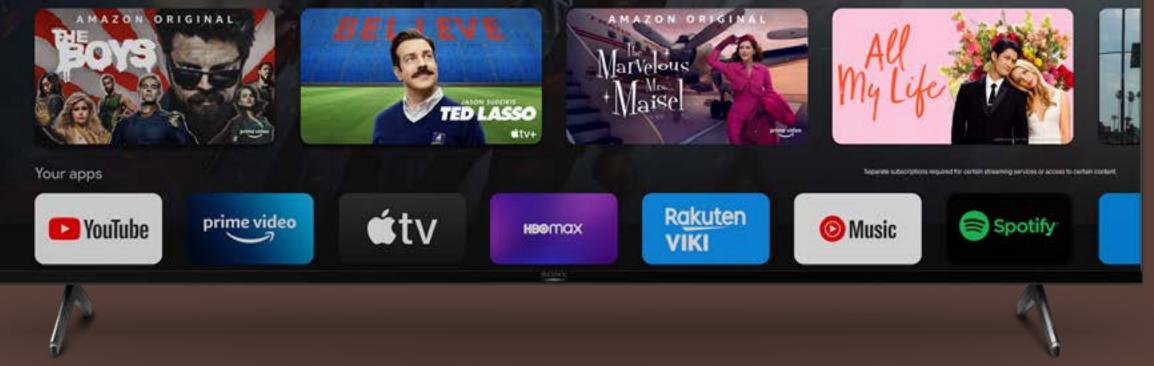

# The entertainment you love. With a little help from Google.

Google TV •r Search For you Movies Shows Apps Library

0

# Content from all at one place

# Because you liked "Westworld"

The Mandalorian Diamery+

HBO Max

Amazon Prime Video

Amazon Prime Video

YouT