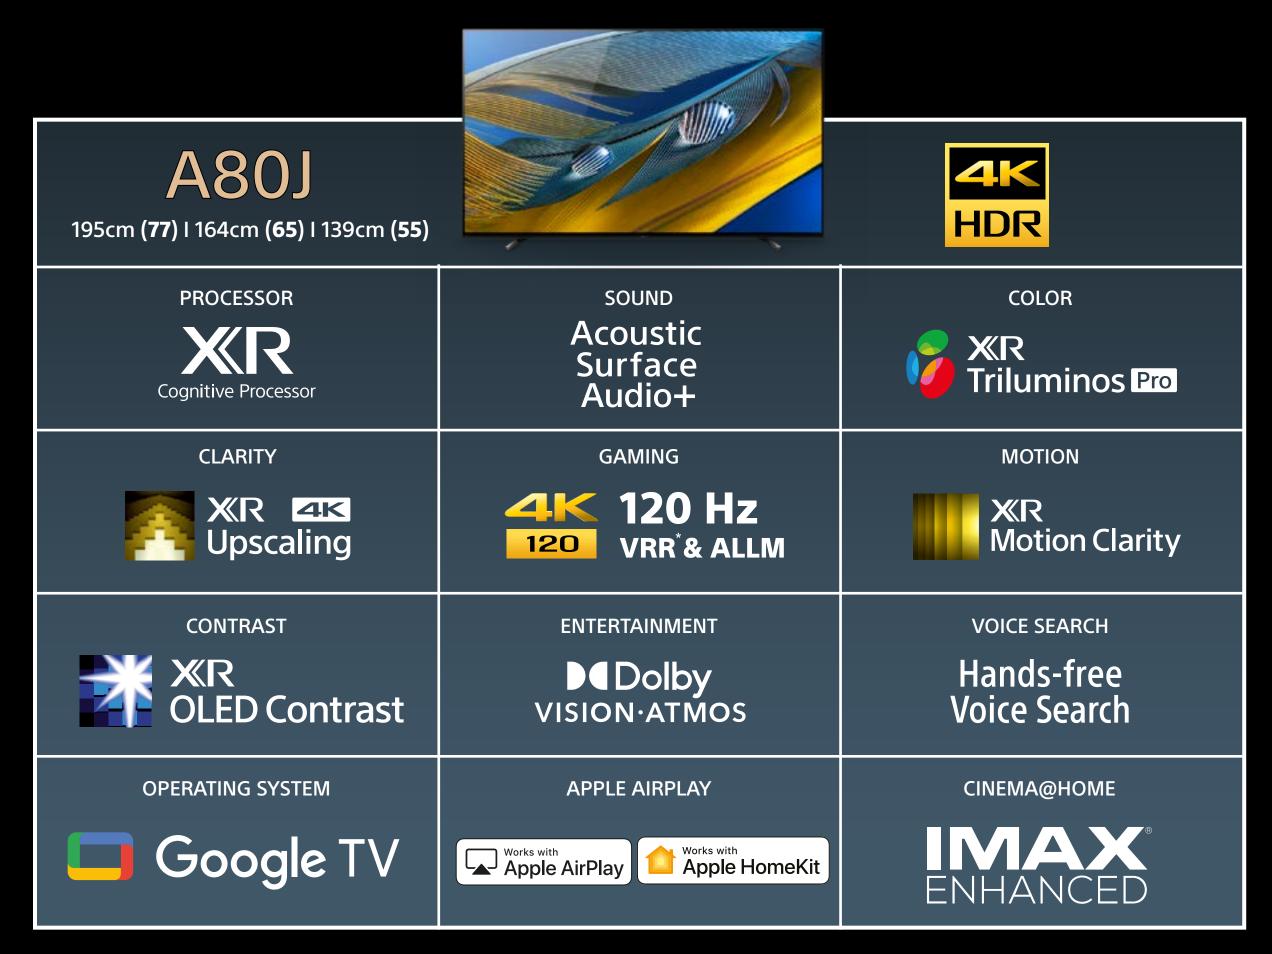

# A80JOLED contrast and sound, mastered with human intelligence

# BRAVIA XR OLED

HIGHLY RECOMMENDED XR-65A80J July 2021

## **Explore the Features**

195cm (77) I MRP Rs. 6,99,900/-164cm (65) I MRP Rs. 3,39,900/-