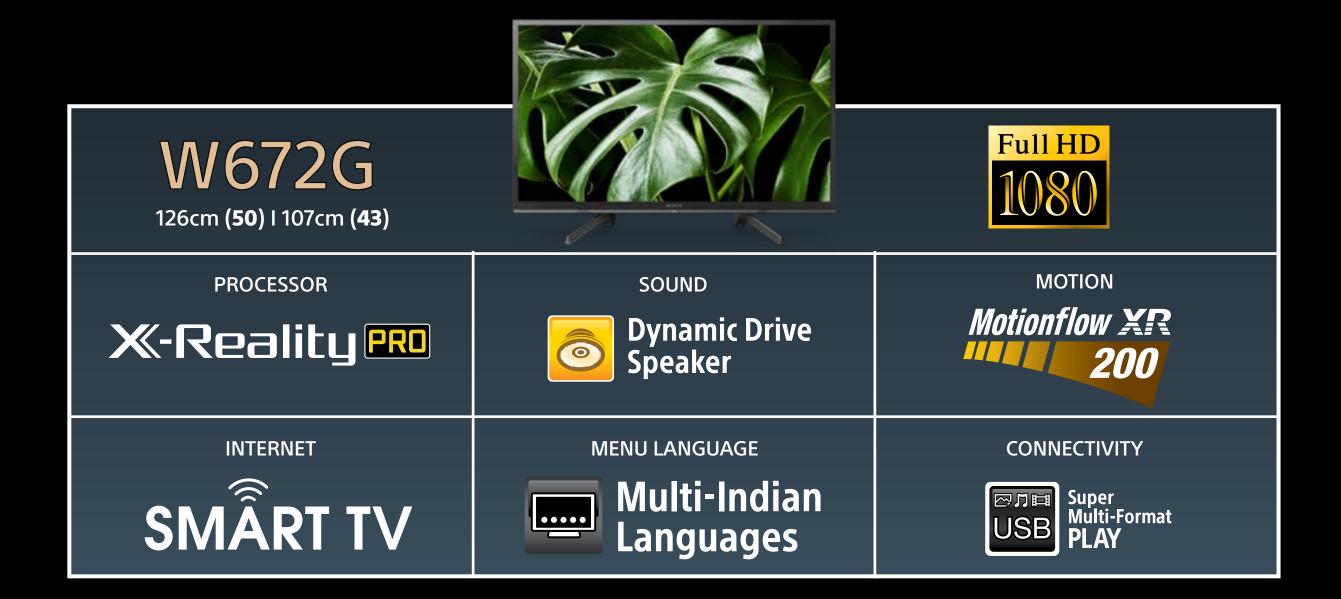

# W672G Entertain yourself with clarity & deep bass

# **BRAVIA LED**

# ClearAudio+

X-Protection PRO

## **Explore the Features**