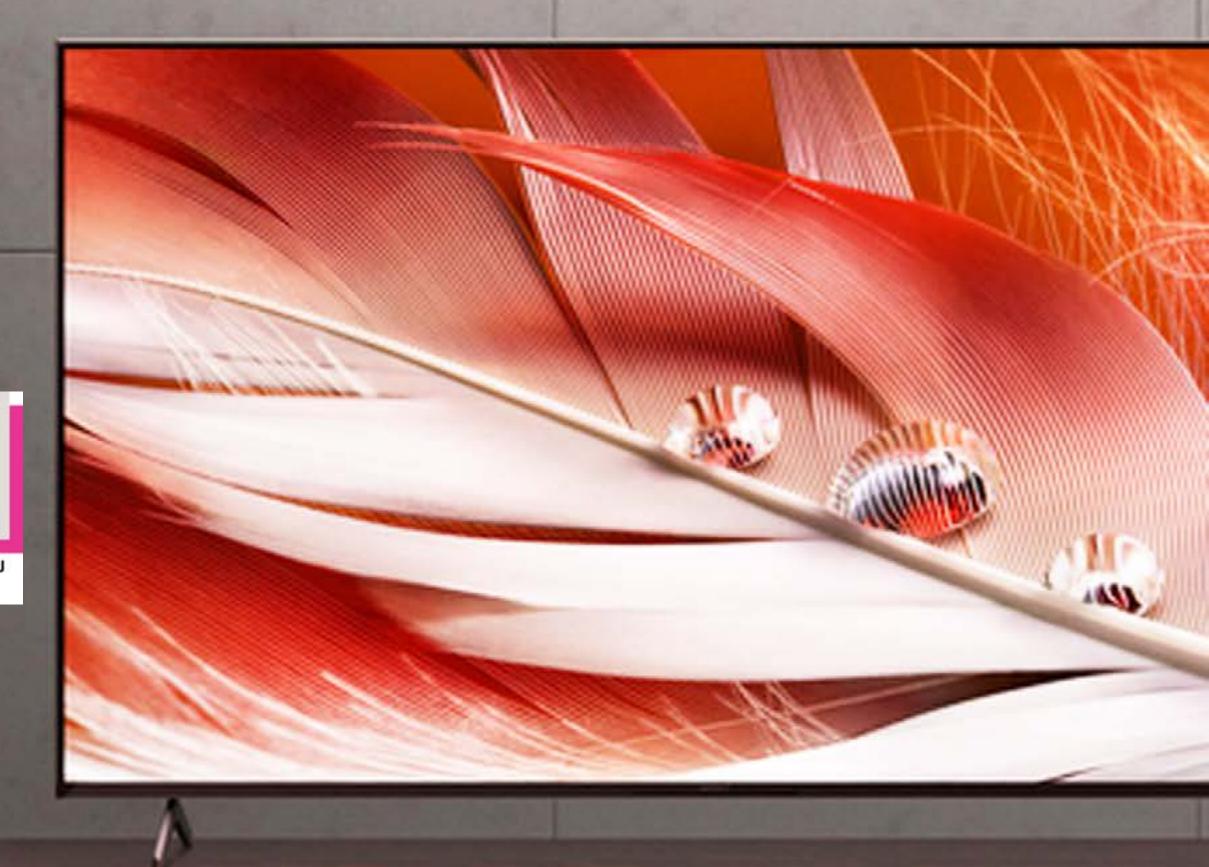

# Recreating lost texture, the intelligent way

Our Cognitive Processor XR accesses a vast amount of data, intelligently recreating lost textures and detail for real-world pictures. See details such as naturally defined animal fur and sharply outlined rock.

# A wide palette of naturally beautiful colours

See colours that are natural and beautiful to the human eye. The Cognitive Processor XR enables our unique display to access a wider palette and reproduce each colour with the subtle differences seen in the real world. With extended hue and saturation, vivid shades and realistic texture can be seen in the flowers. Even pale colours look realistic.