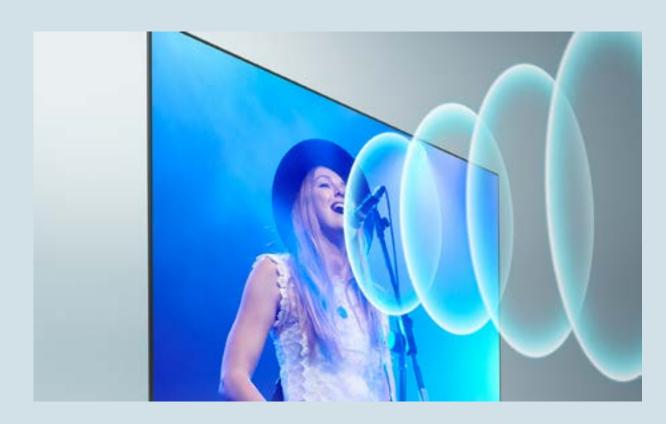

# Sound positioned to bring you into the action

BRAVIA XR TVs use advanced sound processing to make sound match precisely with what's on

# the screen, resulting in a feeling like you're right

### there in the heart of the scene.

Focusing the same way our eyes do