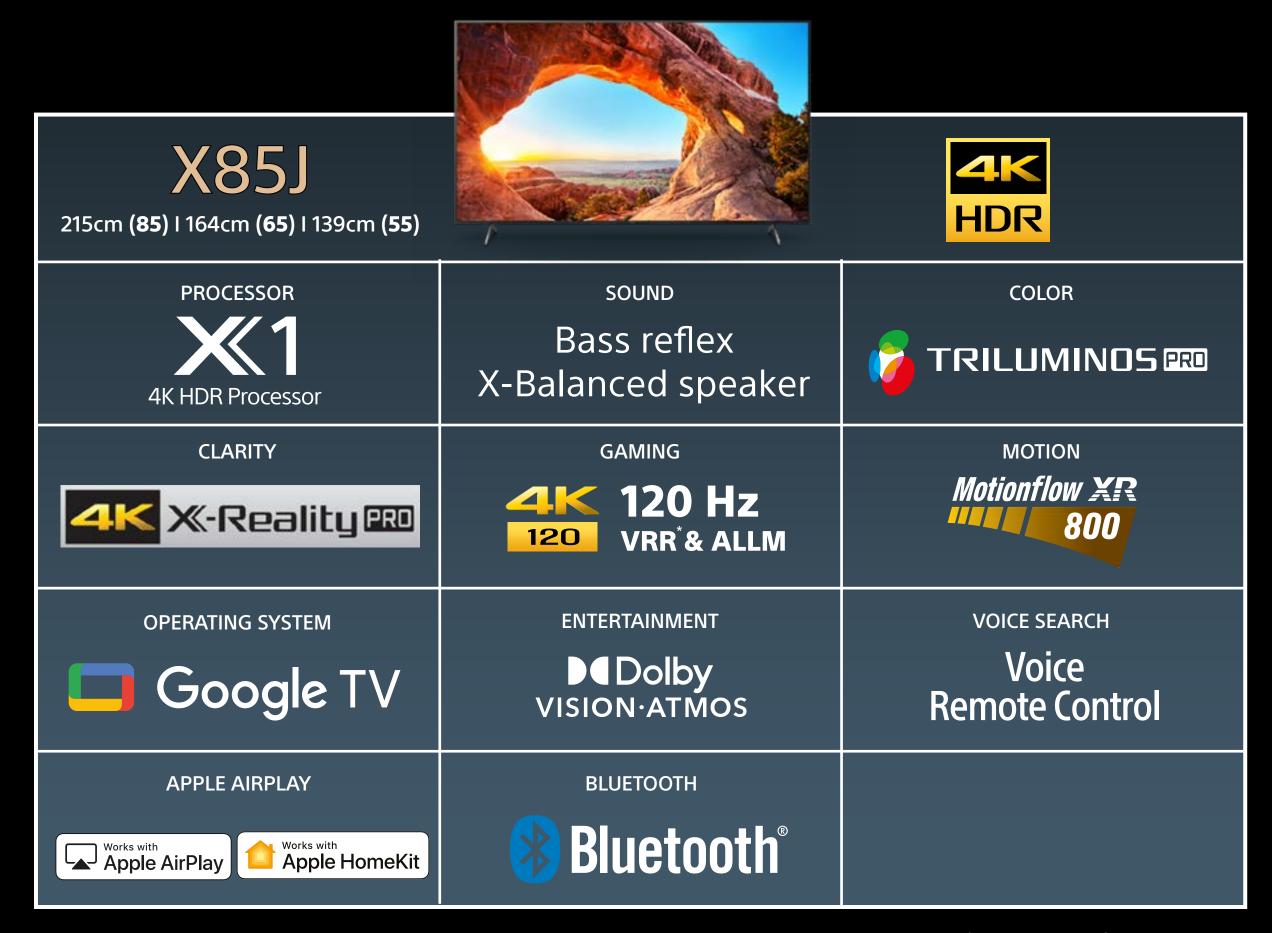

# X85J

# Over a billion colours in a beautiful flush design

# **BRAVIA LED**

# **Explore the Features**

215cm (85) I MRP Rs. 6,99,900/-164cm (65) I MRP Rs. 1,99,900/-

BRAVIA X85J