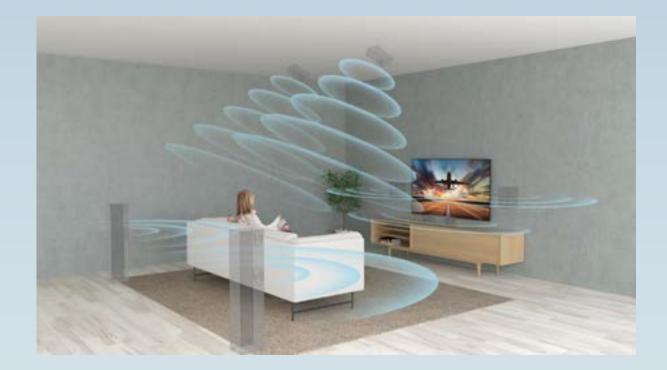

# All your entertainment upscaled to 3D surround sound

XR Surround creates surround sound from the sides and vertically so you can experience 3D audio without the need for in-ceiling or up-firing speakers.

# Sound from the screen, perfectly matching action

For an audio experience that matches how we sense the world, XR Sound Position brings you the reality of sound behind the picture. With sound-positioning tweeters on this BRAVIA XR Full Array LED TV, sound

### matches precisely with what's on the

### screen for a truly immersive experience.