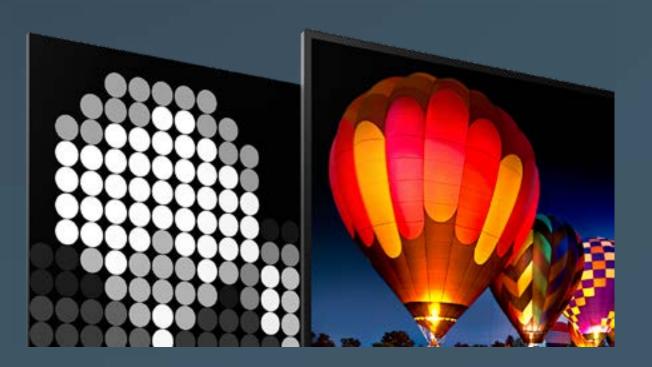

# A wide palette of naturally beautiful colours

See colours that are natural and beautiful to the human eye. The Cognitive Processor XR enables our unique display to access a wider palette and reproduce each colour with the subtle differences seen in the real world. With extended hue and saturation, vivid shades and realistic texture can be seen in the flowers. Even pale colours look realistic.