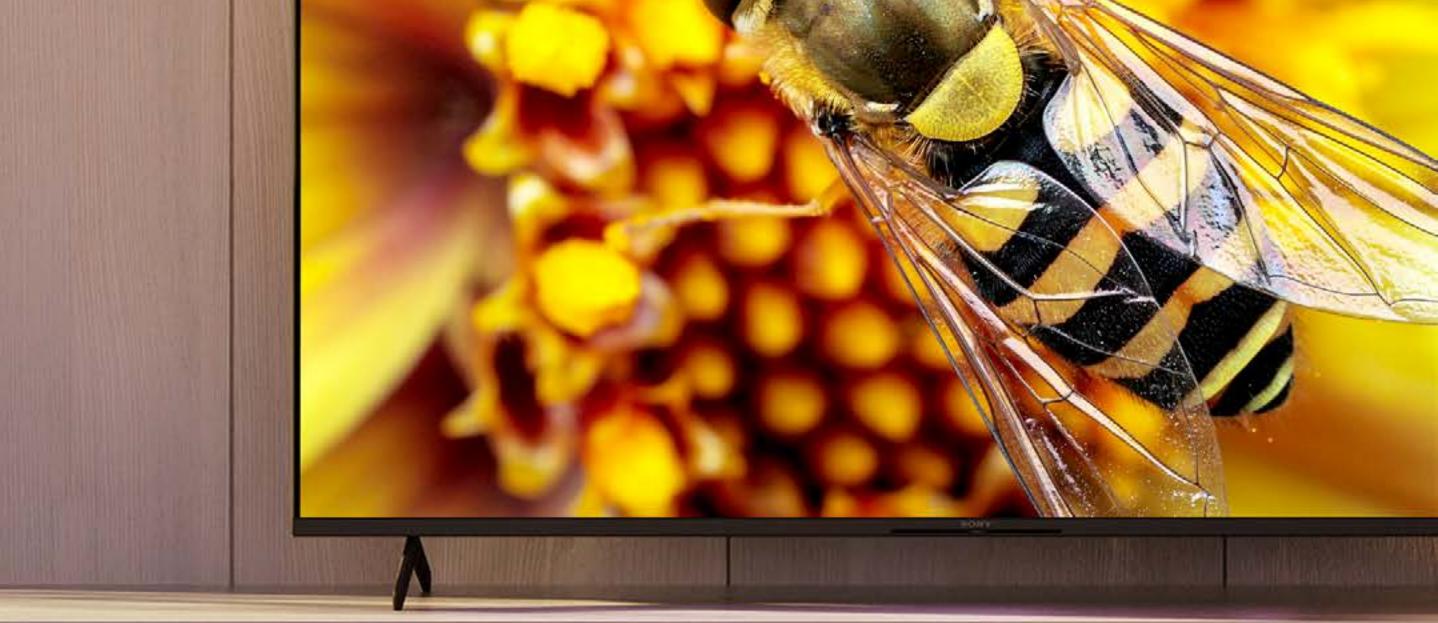

215cm (85) I MRP Rs. 14,99,900/-

BRAVIA XR Z9J





# A80JOLED contrast and sound, mastered with human intelligence



# BRAVIA XR OLED







HIGHLY RECOMMENDED XR-65A80J July 2021













## **Explore the Features**

195cm (77) I MRP Rs. 6,99,900/-164cm (65) I MRP Rs. 3,39,900/-







# X90J

Driven by human intelligence, defined by 4K contrast



### Google TV **BRAVIA XR Full Array LED**





RECOMMENDS

Sony XR-65X90J June 2021





Acoustic





189cm (75) I MRP Rs. 3,79,900/-164cm (65) I MRP Rs. 2,39,900/-









# X85J

# Over a billion colours in a beautiful flush design



# **BRAVIA LED**





# **Explore the Features**

215cm (85) I MRP Rs. 6,99,900/-164cm (65) I MRP Rs. 1,99,900/-

BRAVIA X85J









# Capture the Colours of Life



# **BRAVIA LED**

# Google TV





SONY **X**1



BRAVIA\* CAM

**DOIDOIby** VISION·ATMOS

189cm **(75)** I Coming Soon 164cm (65) I Coming Soon 139cm (55) I MRP Rs. 1,29,900/-126cm (50) I Coming Soon

## **Explore the Features**





### \* Available soon. Sold separately.



# X80J Google TV brought to life with vibrant colors and sound



# **BRAVIA LED**









**X-Balanced** Speaker

Dolby VISION·ATMOS

189cm (75) I MRP Rs. 2,99,900/-164cm (65) I MRP Rs. 1,79,900/-139cm (55) I MRP Rs. 1,09,900/-126cm (50) I MRP Rs. 99,900/-









NEW X75K Life-Like 4K Pictures Incredibly Smart TV



# **BRAVIA LED**











Dolby AUDIO

164cm (65) I MRP Rs. 1,39,900/-139cm (55) I MRP Rs. 99,900/-126cm (50) I MRP Rs. 85,900/-







# W672G Entertain yourself with clarity & deep bass



# **BRAVIA LED**









# ClearAudio+