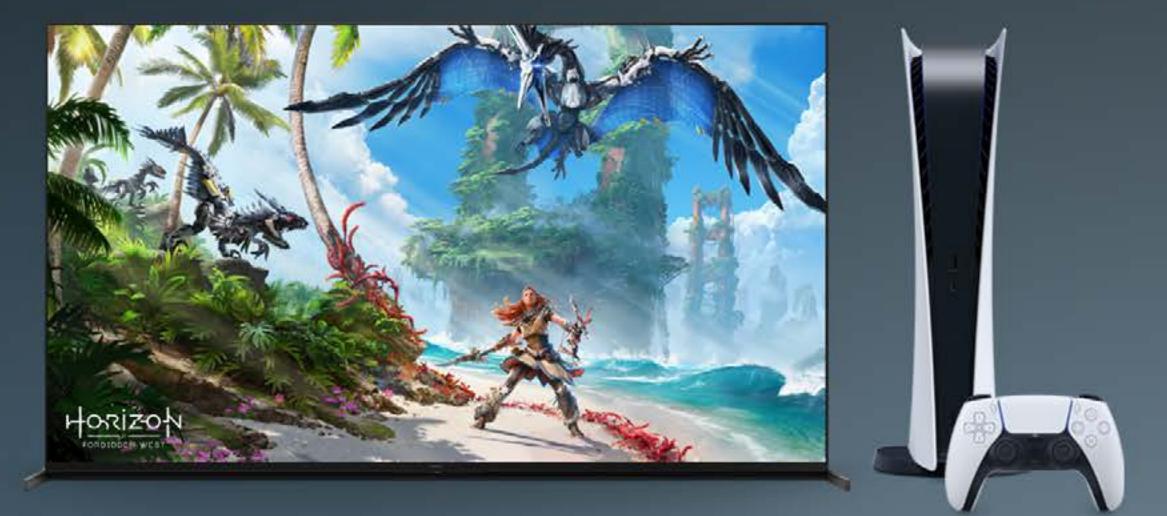

The next-gen TV for gaming. Breathtaking picture, fast response time.

# The next-gen TV for gaming. Breathtaking picture, fast response time.

Breathtaking picture, immersive sound and fast response time for a great PlayStation<sup>®</sup>5 experience.

### **4K 120FPS**

Get the most out of next-gen gaming with BRAVIA XR HDMI 2.1 enabled TVs featuring 4K/120Hz\*

# GAME Mode

### Low Input Lag

Supports ultra smooth gaming with reduced input lag.

### **BRAVIA** Game Mode

Automatic game console detection and switching TV to low latency game mode.

### **Incredible Picture Quality**

A vast array of real-world colours and deep contrast that brings out the finest details.

### **Immersive Sound**

Surround sound that matches actions and scenes