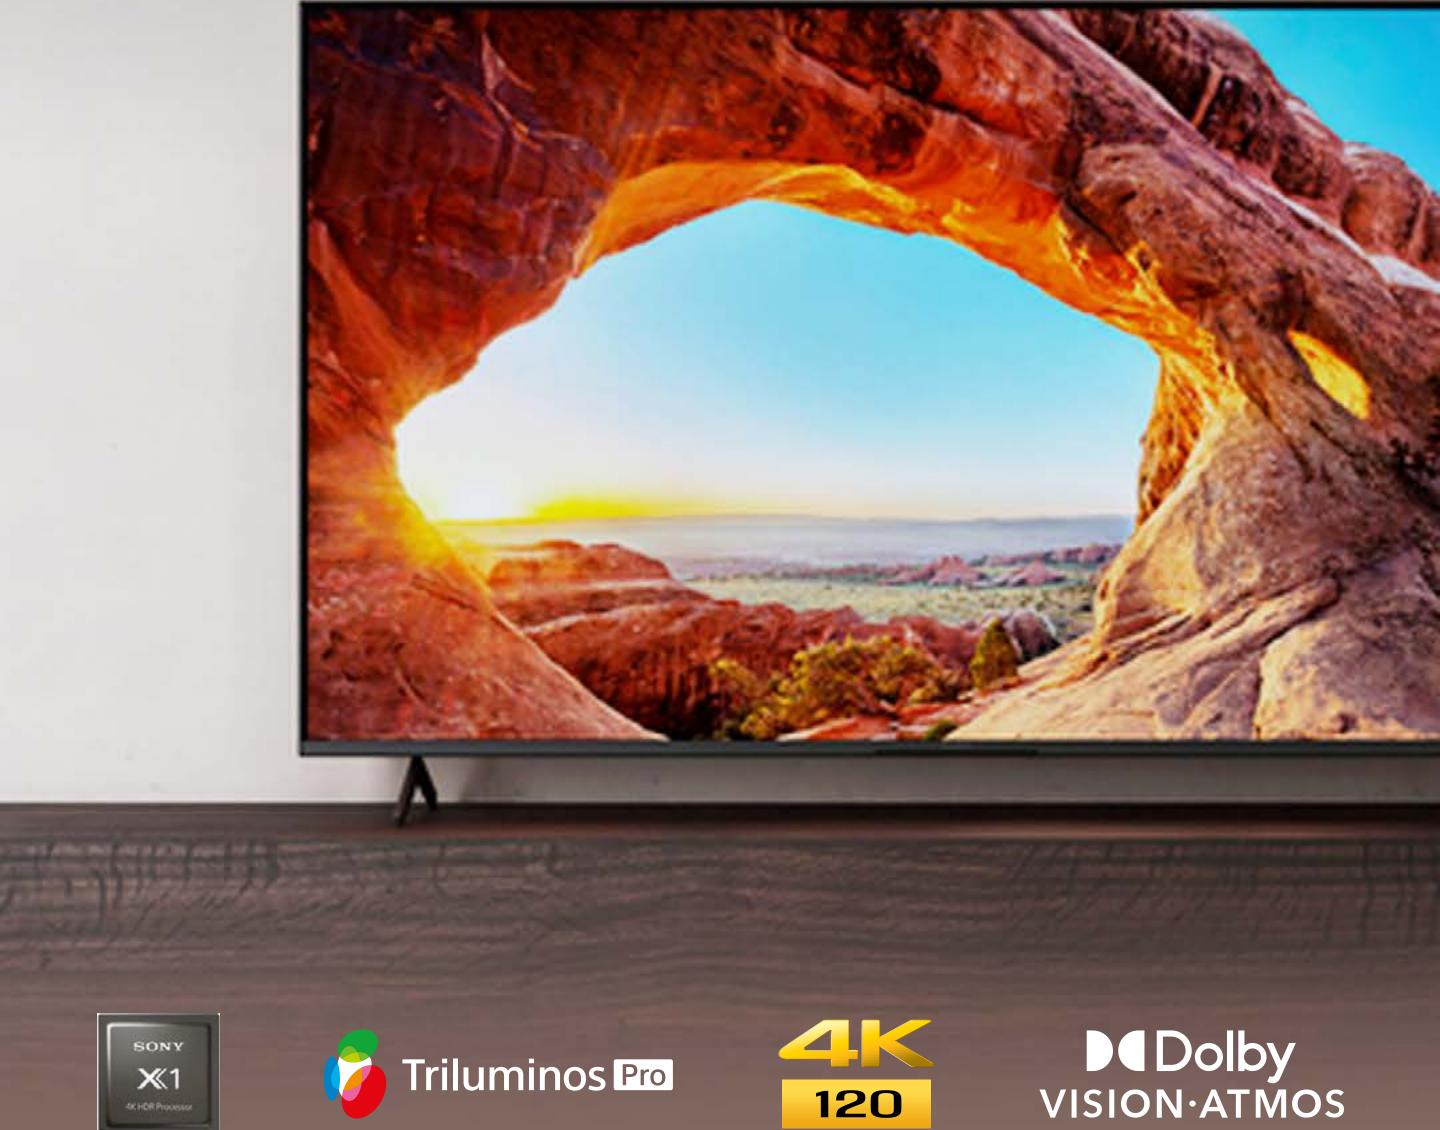

# X85J

# Over a billion colours in a beautiful flush design

# **BRAVIA LED**

# **Explore the Features**

215cm (85) I MRP Rs. 6,99,900/-164cm (65) I MRP Rs. 1,99,900/-

BRAVIA X85J