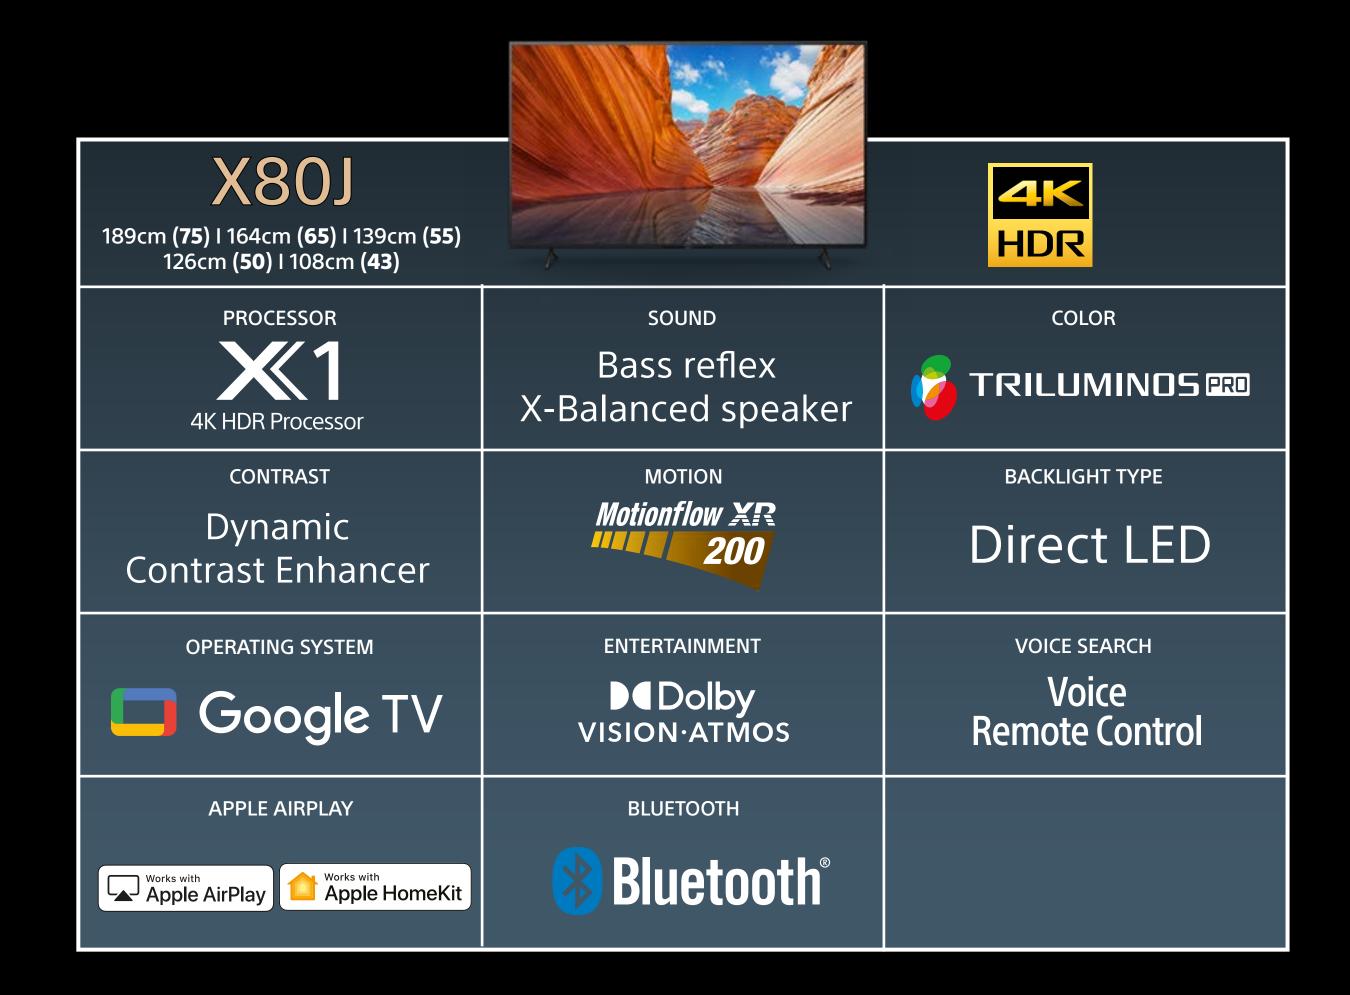

# X80J Google TV brought to life with vibrant colors and sound

# **BRAVIA LED**

**X-Balanced** Speaker

Dolby VISION·ATMOS

189cm (75) I MRP Rs. 2,99,900/-164cm (65) I MRP Rs. 1,79,900/-139cm (55) I MRP Rs. 1,09,900/-126cm (50) I MRP Rs. 99,900/-

NEW X75K Life-Like 4K Pictures Incredibly Smart TV